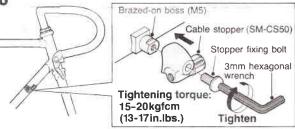

Tighten the lever fixing bolt by using a flat-tip screwdriver.

Install the cable stopper to the brazed-on boss

With the cable placed along the handle bar, cover the cable with the outer cable guide, and use tape or similar material to provisionally attach to the handle bar.