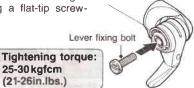

Tighten the lever fixing bolt by using a flat-tip screwdriver.

Install the cable stopper to the brazed-on boss

With the cable placed along the handle bar, cover the cable with the outer cable guide, and use tape or similar material to provisionally attach to the handle bar.