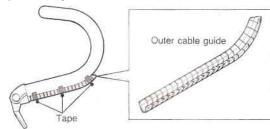

Tighten the lever fixing bolt by using a flat-tip screwdriver.

Install the cable stopper to the brazed-on boss

With the cable placed along the handle bar, cover the cable with the outer cable guide, and use tape or similar material to provisionally attach to the handle bar.

Wrap the handle bar with bar tape