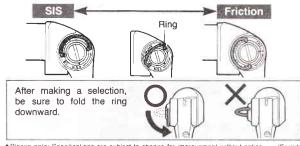

## SIS operation

Turn the ring to select either SIS or friction.

Turn the ring until the red ▼ of the ring is correctly aligned with the SIS ▲ or FRIC. ▼ mark.

Please note: Specifications are subject to change for improvement without notice