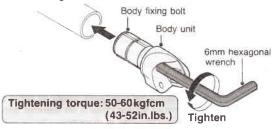

## Lever installation

(The illustration shows the example for installation of the lever for the rear to a drop handle bar, but the lever for the front is installed in the same manner.)

Set the body unit to the handle bar, and then tighten the body fixing bolt in the counterclockwise direction by using a 6mm hexagonal wrench.