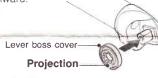

Install the lever boss to the body unit.

Set so that the projection of the lever boss cover faces downward

Align the SIS ▲ letters and the red ▼, and then set so that the grip part of the lever unit faces downward.