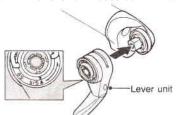

Install the lever boss to the body unit.

Set so that the projection of the lever boss cover faces downward

Align the SIS ▲ letters and the red ▼, and then set so that the grip part of the lever unit faces downward.